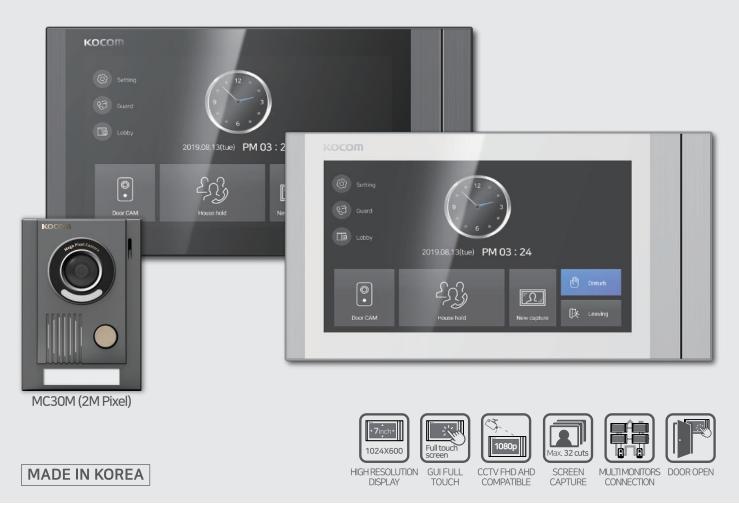

## VIDEOPHONE

# TINCH DIGITAL LCD COLOR MONITOR

KOCOM

High Resolution Full Touch screen AHD CCTV Compatible
Maximizing Video Quality with MC30M(2M Pixel)

#### **FUNCTION**

- 7" Digital LCD Screen(NTSC/PAL)
- GUI, Full Touch Screen
- Compatible with 1080p(FHD) AHD CCTV (TVI , AHD , CVI)
- Auto still image capture(Max 32 cuts) Door Camera
- Connection up to 2 Door Cameras and 4 Monitors with Sub-interphone(KIP-32G)
- $\boldsymbol{\cdot}$  Automatic & Simple Installation for Extra Video Devices
- Selective Calling & Answering between Indoor Units
- Multifamily, Apartment Application (KLP-C420 SYSTEM)

#### SPECIFICATIONS

| Model No.                                         | KCV-T701SM AC TYPE                                                   | KCV-T701SM DC TYPE         |
|---------------------------------------------------|----------------------------------------------------------------------|----------------------------|
| Power source                                      | 100-240V~, 50/60Hz                                                   | DC 14V-2A or DC 15V-2A     |
| Power comsumption                                 | 2.65W(±20%)(Stand by), 9.1W(±20%)(In load)                           |                            |
| Operating temperature                             | 0°C ~ +40°C                                                          |                            |
| LCD                                               | 7 inch LCD                                                           |                            |
| Communication Type                                | Handfree type                                                        |                            |
| Maximum wiring distance<br>(UTP CAT5e or Coaxial) | Door camera to last VDP : 100m<br>( The IN-OUT wiring must be done ) |                            |
| Mount type                                        | Surface mount                                                        |                            |
| CCTV type                                         | Analog HD type ( TVI, CVI, AHD) , (720p , 1080p)                     |                            |
| Still image Capture                               | Max 32 cuts (Still cut images are stored in internal memory)         |                            |
| Dimension (mm)                                    | 218(W) X 119(H) X 22(D) mm                                           | 218(W) X 119(H) X 18(D) mm |