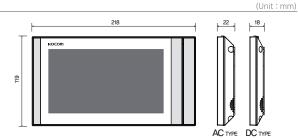

#### **PRODUCT DIMENSION**

#### SPECIFICATIONS

| Model No.                                         | KCV-T701SM AC TYPE                                                   | KCV-T701SM DC TYPE         |
|---------------------------------------------------|----------------------------------------------------------------------|----------------------------|
| Power source                                      | 100-240V~, 50/60Hz                                                   | DC 14V-2A or DC 15V-2A     |
| Power comsumption                                 | 2.65W(±20%)(Stand by), 9.1W(±20%)(In load)                           |                            |
| Operating temperature                             | 0°C ~ +40°C                                                          |                            |
| LCD                                               | 7 inch LCD                                                           |                            |
| Communication Type                                | Handfree type                                                        |                            |
| Maximum wiring distance<br>(UTP CAT5e or Coaxial) | Door camera to last VDP : 100m<br>( The IN-OUT wiring must be done ) |                            |
| Mount type                                        | Surface mount                                                        |                            |
| CCTV type                                         | Analog HD type ( TVI, CVI, AHD) , (720p , 1080p)                     |                            |
| Still image Capture                               | Max 32 cuts (Still cut images are stored in internal memory)         |                            |
| Dimension (mm)                                    | 218(W) X 119(H) X 22(D) mm                                           | 218(W) X 119(H) X 18(D) mm |