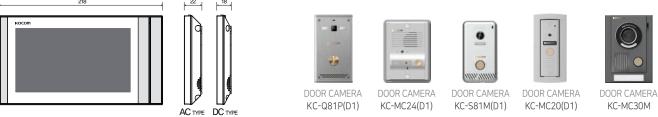

#### SPECIFICATIONS

| Model No.                                         | KCV-T701SM AC TYPE                                                   | KCV-T701SM DC TYPE         |
|---------------------------------------------------|----------------------------------------------------------------------|----------------------------|
| Power source                                      | 100-240V~, 50/60Hz                                                   | DC 14V-2A or DC 15V-2A     |
| Power comsumption                                 | 2.65W(±20%)(Stand by), 9.1W(±20%)(In load)                           |                            |
| Operating temperature                             | 0°C ~ +40°C                                                          |                            |
| LCD                                               | 7 inch LCD                                                           |                            |
| Communication Type                                | Handfree type                                                        |                            |
| Maximum wiring distance<br>(UTP CAT5e or Coaxial) | Door camera to last VDP : 100m<br>( The IN-OUT wiring must be done ) |                            |
| Mount type                                        | Surface mount                                                        |                            |
| CCTV type                                         | Analog HD type ( TVI, CVI, AHD) , (720p , 1080p)                     |                            |
| Still image Capture                               | Max 32 cuts (Still cut images are stored in internal memory)         |                            |
| Dimension (mm)                                    | 218(W) X 119(H) X 22(D) mm                                           | 218(W) X 119(H) X 18(D) mm |

#### **PRODUCT DIMENSION**

#### **CONNECTABLE PRODUCT**

Head Office KOCOM BLDG., 22, Arayuk-ro, Gochon-eup, Gimpo-si, Gyeonggi-do, 10136, Korea TEL: +82-2-6675-2211 | FAX: +82-2-6675-2000 | E-mail: export@kocom.com | www.kocom.com \*\* This catalog is based on the date as shown in the right and specifications are subject the change without notice for quality improvement