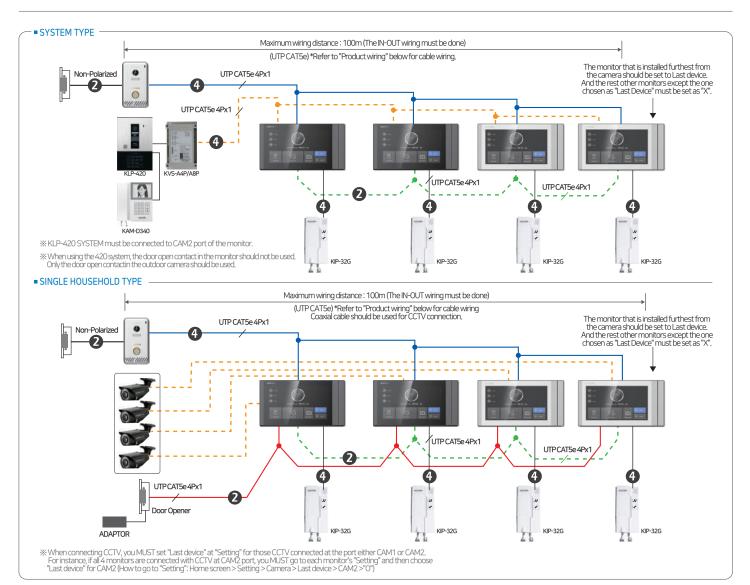

#### WIRING DIAGRAM

### 12. I 10.00

Connection of max. 2 door cameras and 4 monitors makes users give convenient access control any places at home

#### Automatic & Simple Installation for Extra Video Devićes

Automatically being ready for the usage of extra video devices (door camera, CCTV, monitor) without complicated works after wiring them up